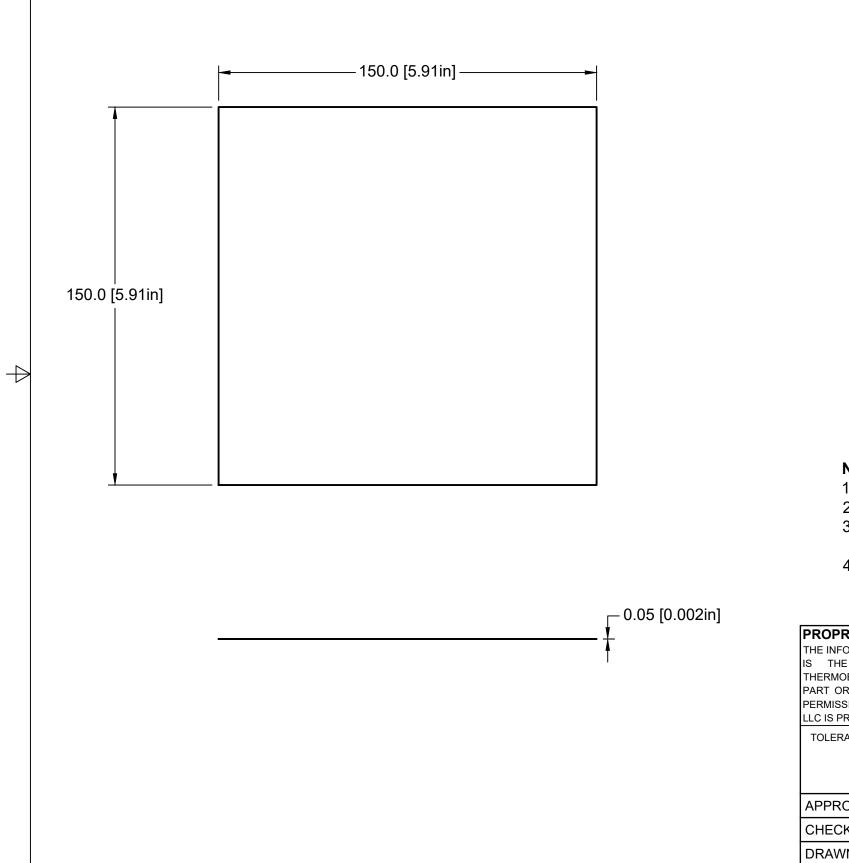

## NOTES:

 $\forall$ 

- FOIL IS 0.05mm [0.002 INCHES] THICK.
  FOIL IS 99.995% 4N5 PURE INDIUM.
- 3. FOIL IS VACUUM SEALED IN BETWEEN 2 PLASTIC SHEETS FOR SHIPPING AND STORAGE PROTECTION.
- 4. SEE SPECIFICATION SHEET FOR MORE INFORMATION.

| TH<br>IS | PROPRIETARY AND CONFIDENTIAL<br>THE INFORMATION CONTAINED IN THIS DRAWING<br>IS THE SOLE PROPERTY OF CUSTOM<br>THERMOELECTRIC, LLC. ANY REPRODUCTION IN |                                   |                                                            |                       |                                 | Your Thermoelectric Partner |        |         |         | Custom Thermoelectric, LLC<br>11941 Industrial Park Road, STE 5<br>Bishopville, MD 21813<br>PH 443-926-9135 FX 443-926-9137<br>temodule@customthermoelectric.com |    |  |
|----------|---------------------------------------------------------------------------------------------------------------------------------------------------------|-----------------------------------|------------------------------------------------------------|-----------------------|---------------------------------|-----------------------------|--------|---------|---------|------------------------------------------------------------------------------------------------------------------------------------------------------------------|----|--|
| PE       | PERMISSION OF CUSTOM THERMOELECTRIC.                                                                                                                    |                                   |                                                            |                       |                                 |                             | F      | OIL THE | -RM     |                                                                                                                                                                  | FT |  |
| I -      |                                                                                                                                                         |                                   |                                                            |                       |                                 |                             |        | · ·     |         | _  \ V /                                                                                                                                                         |    |  |
| Т        |                                                                                                                                                         |                                   | UNLESS OTH<br>ETERS<br>= ± 1mm<br>= ± 0.25mm<br>= ± 0.10mm | INCHES<br>X.X<br>X.XX |                                 |                             |        | -       | x 0.05m |                                                                                                                                                                  |    |  |
|          |                                                                                                                                                         | MILLIM<br>X<br>X.X<br>X.XX        | ETERS<br>= ± 1mm<br>= ± 0.25mm<br>= ± 0.10mm               | INCHES<br>X.X<br>X.XX | <b>S</b><br>= ± 0.1<br>= ± 0.01 |                             |        | -       |         |                                                                                                                                                                  |    |  |
| A        |                                                                                                                                                         | MILLIM<br>X<br>X.X<br>X.XX<br>VED | ETERS<br>= ± 1mm<br>= ± 0.25mm<br>= ± 0.10mm               | INCHES<br>X.X<br>X.XX | <b>S</b><br>= ± 0.1<br>= ± 0.01 | 15                          | 0 x 15 | -       | x 0.05m |                                                                                                                                                                  |    |  |